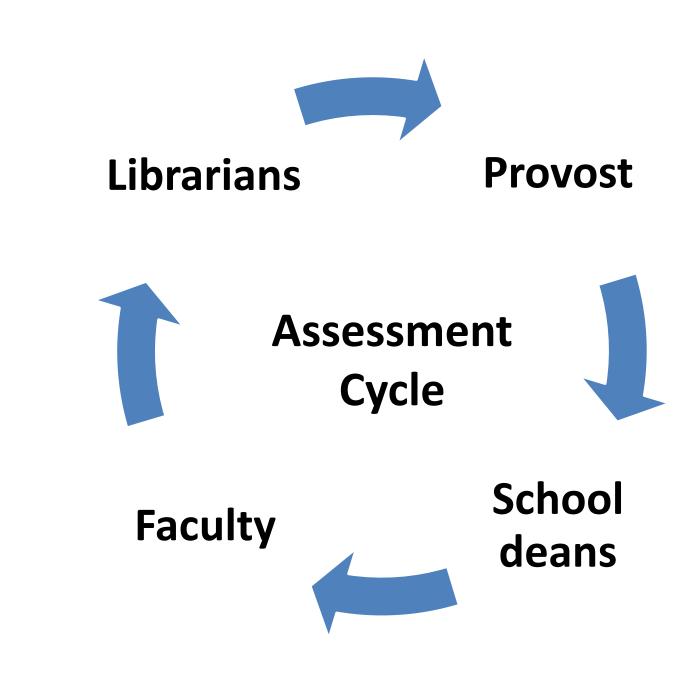

# The Collaborating Librarian

Partnering Across Campus to Assist Assessment Efforts
Beth Mark, Beth Transue, Messiah College

Librarians worked with the Provost Office and key campus stakeholders on two related projects to assess syllabi, and library-related assignments.

### **Key Stakeholders:**

- Provost
- Schools and Deans
- Acad. Departments
- Office of Disability Services
- Registrar
- Learning Center
- Writing Center