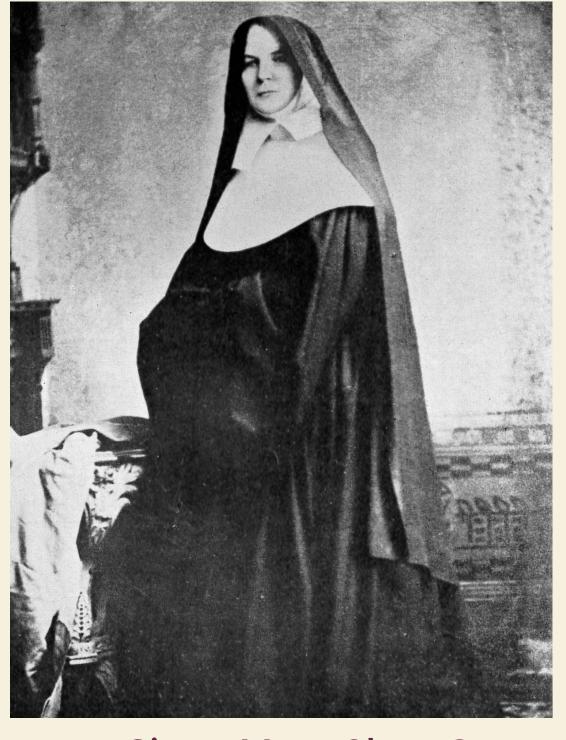

## SERVING THE PEOPLE OF THE OLD EIGHTH

"During the Spanish-American war... the work of this St. Clare Infirmary became especially conspicuous. Many a stricken soldier had reason to bless its shelter and thank God for the ministering care of those devoted Sisters of Mercy. Mother Clare now rests beneath the low green tent toward which we are all trending, but I would be recreant in my duty, if, in this connection, I did not place a wreath of recognition and laudation on her tomb."

–J. Howard Wert, writing in his "Passing of the Old Eighth" column,

Harrisburg Patriot

May 12, 1913

Sister Mary Clare Grace Founder and First Superior of the Harrisburg Foundation of Sisters of Mercy

digitalharrisburg.com/lookuplookout7