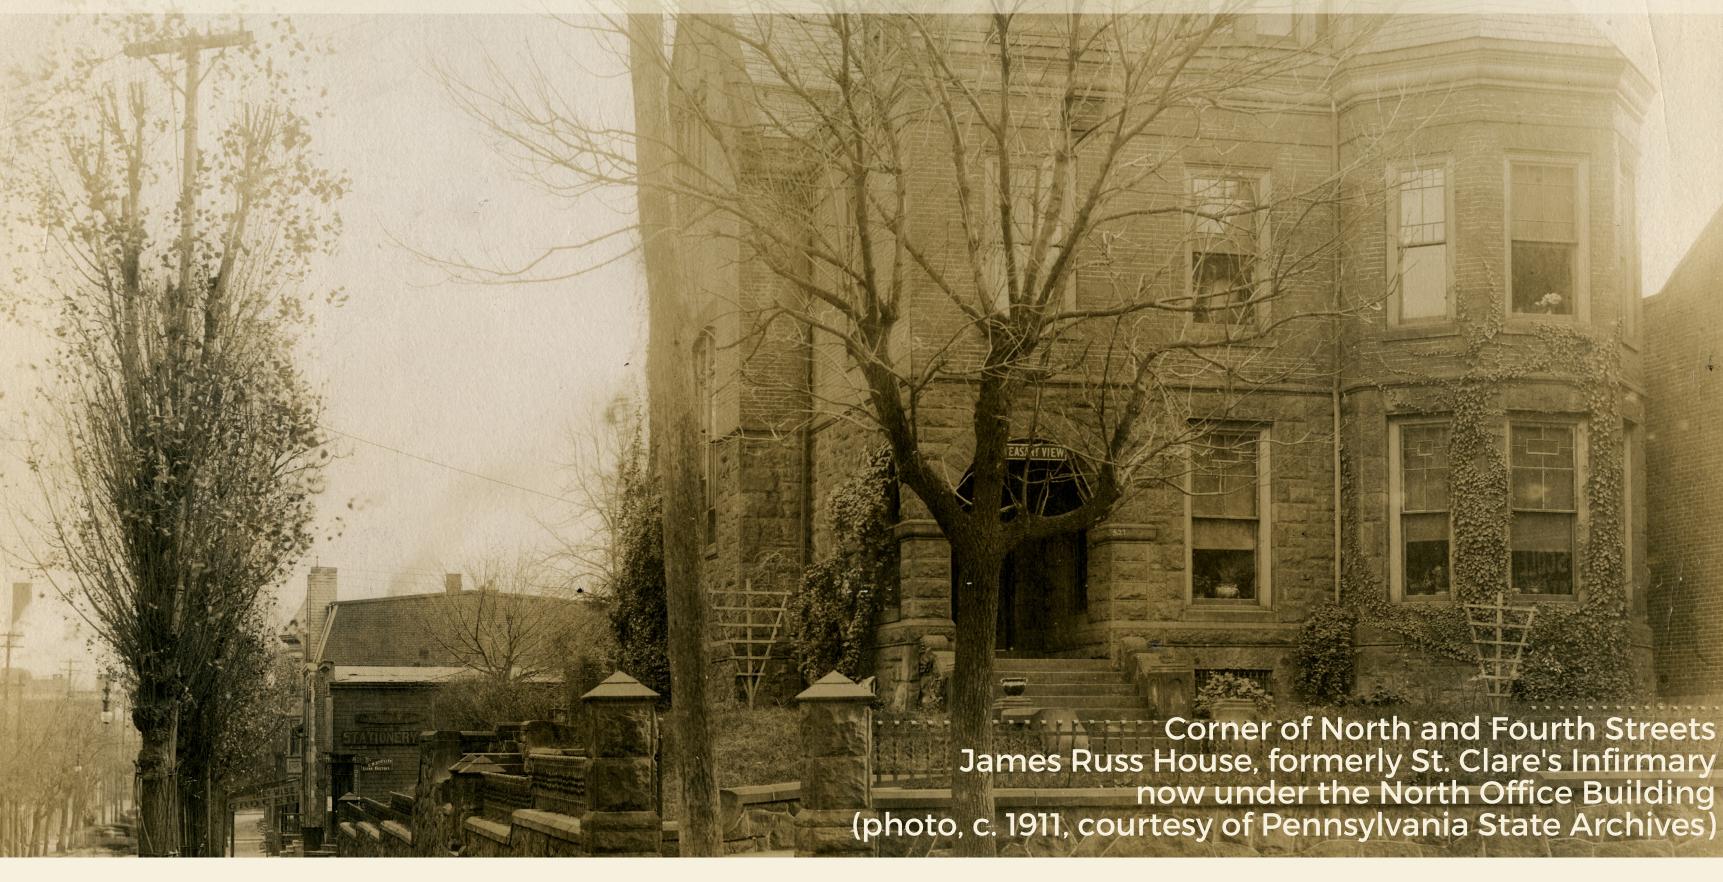

## SERVING THE PEOPLE OF THE OLD EIGHTH

"During the Spanish-American war... the work of this St. Clare Infirmary became especially conspicuous. Many a stricken soldier had reason to bless its shelter and thank God for the ministering care of those devoted Sisters of Mercy. Mother Clare now rests beneath the low green tent toward which we are all trending, but I would be recreant in my duty, if, in this connection, I did not place a wreath of recognition and laudation on her tomb."

–J. Howard Wert, writing in his "Passing of the Old Eighth" column,

Harrisburg Patriot

May 12, 1913

Sister Mary Clare Grace Founder and First Superior of the Harrisburg Foundation of Sisters of Mercy

digitalharrisburg.com/lookuplookout7